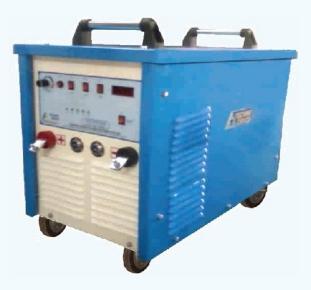

## **IGBT WELDING INVERTER**

## **TECHNICAL SPECIFICATIONS**

| MODEL                         | SOLARIS 600                         |
|-------------------------------|-------------------------------------|
| Input Supply                  | 3Ph, 400Volts, +20%, -25%, 50/60Hz. |
| Open Circuit Voltage (V)      | 75-85                               |
| Current Range (A)             | 6-600                               |
| Current @ 60% Duty Cycle (A)  | 600                                 |
| Current @ 100% Duty Cycle (A) | 462                                 |
| H. F. Unit                    | Inbuilt                             |
| ARC / TIG Mode                | Selector Switch                     |
| Enclosure Protection          | IP - 23                             |
| Class of Insulation           | Н                                   |
| Type of Cooling               | Suction Cooled                      |
| Dimensions                    | 780 x 395 x 510mm                   |
| Weight                        | 60 Kgs.                             |