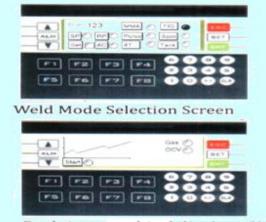

Flexible – Programmable Superb weld quality Value for money **Touch screen** 

Versatile TIG / MMA Numerous program options **Smart diagnostics** Maintenance

Preflow 12.3 Background Peak 123 123 Postflow 12.3 Pulse Frequency Upslope 12 3 123 Daslope 12.3 Pre-flow, post-flow and pulse mode settings 12.3 AC balance Spot weld on duration 123% Tack weld on duration 12.3 Tack weld off duration 12.3

Spot weld, tack weld, AC balance settings

12

Real time graphical display of Weld current/ Voltage

**Technical Specifications** 