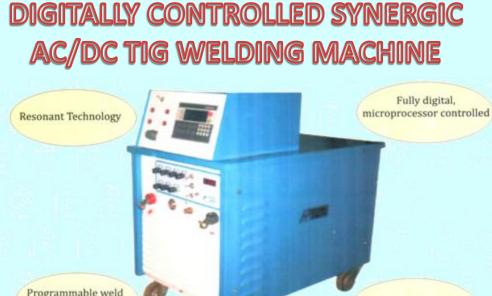

Parameters

Programmable weld

The SSQ series of synergic TIG welding machines is fully digital power source that can be used for manual/automatic TIG/MMA welding. The machines are built to work under extreme industrial conditions. High speed processors coupled with digital touch screen based menu-driven interface makes operation reliable and easy. Compliance with International standards like IEC-60974-1 & EN50199 coupled with synergic functionalities makes SSQ a versatile, yet economical Invertorised welding machine of today

## **FEATURES:**

- Automatic gas pre & post-flow time (welding current-dependent)
- Continuous welding current adjustment using welding torch.
- Digital welding process control.
- Earth leakage monitor.
- Gas test function.
- Non contact ignition (HF).
- Remote control facility.
- Pulsed welding function.
- Crater fill mode.
- Straight / reverse polarity selection.
- AC balance setting (programmable).

## **MORE FEATURES:**

- Keyboard lock with password.
- Diagnostic messages on LCD display.
- Graphical display of current & voltage.
- Hold function
- Current / Voltage increment / decrement from remote.

Functionality Synergic

- 2T/4T function.
- Stepless current & Voltage control.
- Manual / auto selection.

Light yet robust – User friendly High accuracy & repeatability **Keyboard lock** LCD graphic display

Flexible – Programmable Superb weld quality Value for money **Touch screen** 

Versatile TIG / MMA Numerous program options **Smart diagnostics** Maintenance

Preflow 12.3 Background Peak 123 123 Postflow 12.3 Pulse Frequency Upslope 12 3 123 Daslope 12.3 Pre-flow, post-flow and pulse mode settings 12.3 AC balance Spot weld on duration 123% Tack weld on duration 12.3 Tack weld off duration 12.3