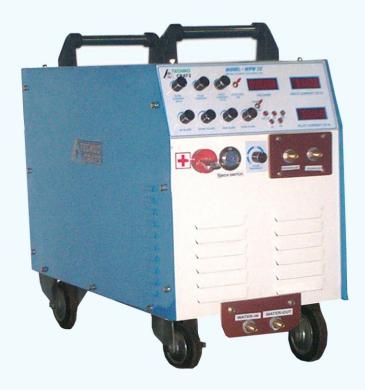

# MICRO PLASMA INVERTERISED POWER SOURCE

### **TECHNICAL SPECIFICATIONS**

| MODEL                | MPW 25                            | MPW 50                            |
|----------------------|-----------------------------------|-----------------------------------|
| Input Supply         | 230V± 15%, 50 Hz, Single Phase AC | 230V± 15%, 50 Hz, Single Phase AC |
| Open Circuit Voltage | 100 VDC (Max.)                    | 100 VDC (Max.)                    |
| Output Current Range | 0.01 – 25 Amps                    | 0.01 – 50 Amps                    |
| Cooling              | Forced Air                        | Forced Air                        |
| Insulation           | Н                                 | Н                                 |
| Protection           | IP21                              | IP23                              |
| Micro TIG Torch      |                                   |                                   |
| Current Capacity     | 0.01 – 25 Amps                    | 0.01 – 50 Amps                    |
| Cooling              | Gas Cooled                        | Gas Cooled                        |
| Cable Length         | 4 Meters                          | 4 Meters                          |
| Micro Plasma Torch   |                                   |                                   |
| Current Capacity     | 0.01 – 25 Amps                    | 0.01 – 50 Amps                    |
| Cooling              | Chilled Water                     | Chilled Water                     |
| Cable Length         | 4 Meters                          | 4 Meters                          |